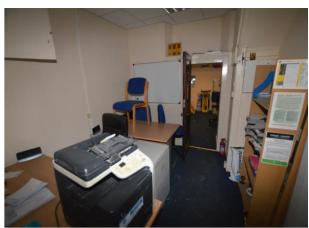

## Accommodation

Front Area 13' 1" x 12' 4" (4.00m x 3.77m)

Internal Area 10' 11" x 9' 7" (3.32m x 2.93m)

Rear Area 11' 11" x 11' 1" (3.64m x 3.37m)