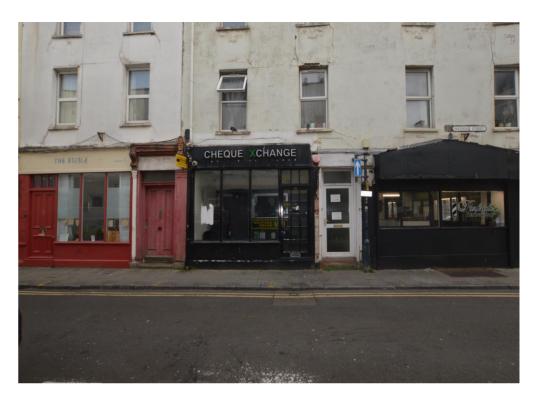

### Annual Rental Of £4,000

David Plaister Ltd are delighted to offer this commercial unit available to let on Wadham Street Weston-super-Mare, which has previously been used as a cheque exchange. It is located in a strategic position within Weston-super-Mare's town centre, in reach of sea front and high street and has good footfall and passing trade from Weston College nearby. Commercial EPC rating: TBC. Credit check and references required. Deposit required. Fees may apply. Business rates may apply. Available immediately.

- A most centrally located shop to let
- Formally used as a cheque exchange
- Small kitchenette and W/C
- Commercial EPC rating: C75
- Credit check and references required
- Deposit required