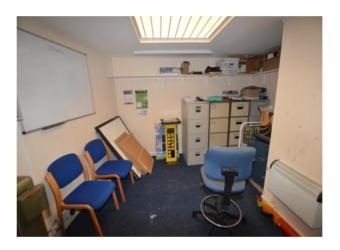

## Accommodation

Front Area 13' 1" x 12' 4" (4.00m x 3.77m)

Internal Area 10' 11" x 9' 7" (3.32m x 2.93m)

Rear Area 11' 11" x 11' 1" (3.64m x 3.37m)