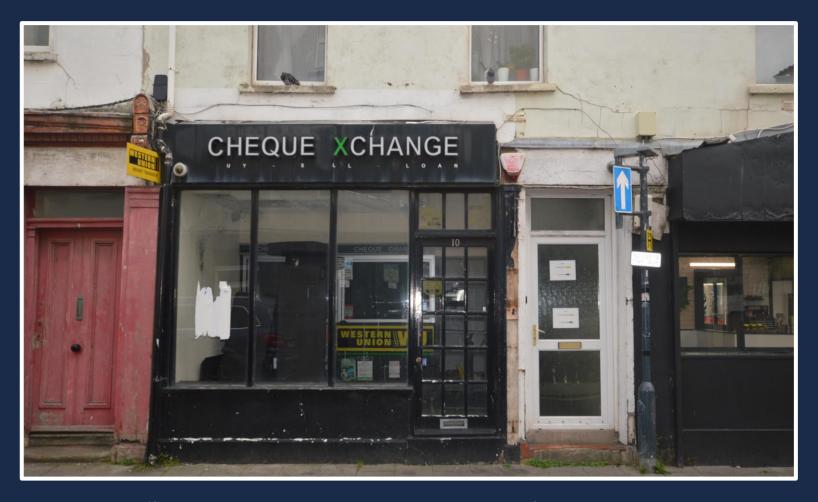

### Annual Rental Of £4,000

David Plaister Ltd are delighted to offer this commercial unit available to let on Wadham Street Weston-super-Mare, which has previously been used as a cheque exchange. It is located in a strategic position within Weston-super-Mare's town centre, in reach of sea front and high street and has good footfall and passing trade from Weston College nearby. Commercial EPC rating: TBC. Credit check and references required. Deposit required. Fees may apply. Business rates may apply. Available immediately.

- A most centrally located shop to let
- Formally used as a cheque exchange
- Small kitchenette and W/C
- Commercial EPC rating: C75
- Credit check and references required
- Deposit required