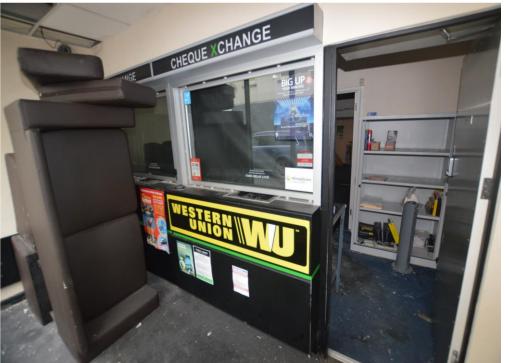

1JY



# 10, Wadham Street, Weston-Super-Mare, North Somerset, BS23 1JY

### Annual Rental Of £4,000

David Plaister Ltd are delighted to offer this commercial unit available to let on Wadham Street Weston-super-Mare, which has previously been used as a cheque exchange. It is located in a strategic position within Weston-super-Mare's town centre, in reach of sea front and high street and has good footfall and passing trade from Weston College nearby. Commercial EPC rating: TBC. Credit check and references required. Deposit required. Fees may apply. Business rates may apply. Available immediately.

- A most centrally located shop to let
- Formally used as a cheque exchange
- Small kitchenette and W/C
- Commercial EPC rating: C75
- Credit check and references required
- Deposit required





## Accommodation

Front Area 13' 1" x 12' 4" (4.00m x 3.77m)

Internal Area 10' 11" x 9' 7" (3.32m x 2.93m)

Rear Area 11' 11" x 11' 1" (3.64m x 3.37m)

#### Kitchen

Small kitchenette and W/C



















#### Company Registration No. 08744483 VAT No. 173 8517 84

MONEY LAUNDERING REGULATIONS 2017 intending purchasers will be asked to produce identification and proof of financial status when an offer is received. We would ask for your co-operation in order that there will be no delay in agreeing the sale.

THE PROPERTY MISDESCRIPTIONS ACT 1991 The Agent has not tested any apparatus, equipment, fixtures and fittings or services and so cannot verify that they are in working order or fit for the purpose. A Buyer is advised to obtain verification from their Solicitor or Surveyor. Refe